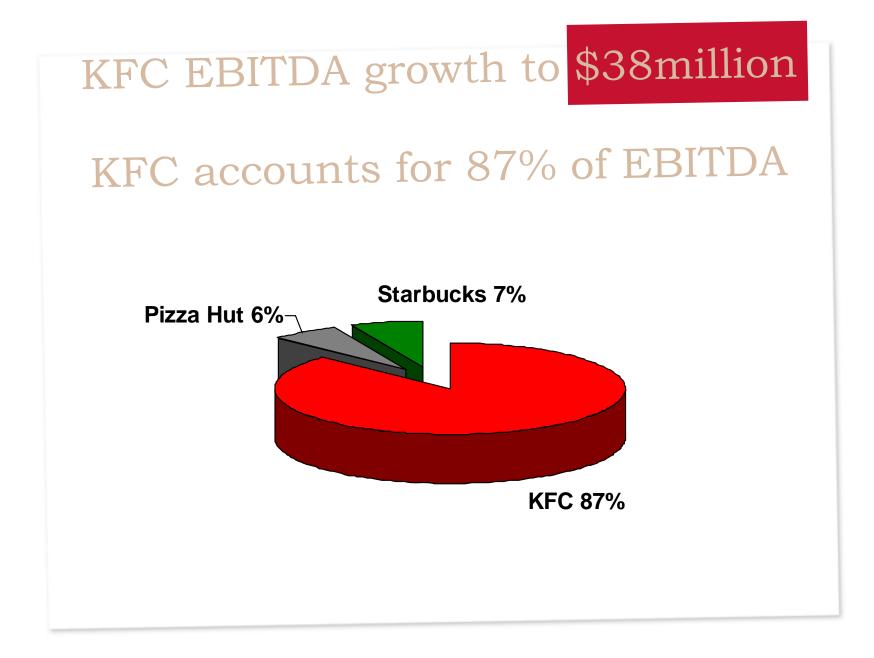

#### **Restaurant Brands New Zealand Limited**

ANNUAL SHAREHOLDERS MEETING

#### Senior Leadership Team

- Russel Creedy CEO
- Grant Ellis CFO
- Jennifer Blight HR Manager
- Viv Rosenberg Marketing Manager KFC
- Brent Kitto KFC Ops Manager
- Allan Simons Pizza Hut Ops Manager
- Chris Buddle Starbucks General Manger





## Restaurant Brands – EBITDA



## first quarter sales 2009/10



## KFC – quarterly same store sales



# KFC first quarter 2009/10

- Sales record \$50million
- Total Sales increased by 6.5%
- Same Store Sales increased by 8.3%
- Closer marketing alignment with international group
- Successful promotions





# Pizza Hut Quarterly same store sales



### Pizza Hut first quarter 2009/10

- Total Sales increased by 2.4%
- Same Store Sales increased by 5.2%
- Change to reflect the needs of the market
- Innovative products and promotions
  - Pasta range
  - Hot-2-You guarantee



# Starbucks same store sales



### Starbucks first quarter 2009/10

- Same Store Sales decline 2.3%
- Total Sales decline 5.5% with 2 stores closed
- Softening in demand across beverages and food lines
- Review