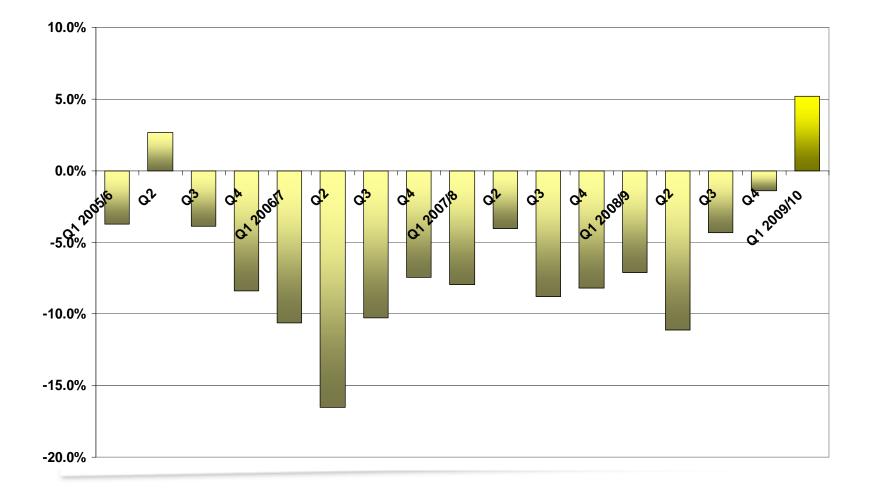

# Starbucks same store sales

### Starbucks first quarter 2009/10

- Same Store Sales decline 2.3%
- Total Sales decline 5.5% with 2 stores closed
- Softening in demand across beverages and food lines
- Review pricing and product mix
- Stores numbers unchanged at 42