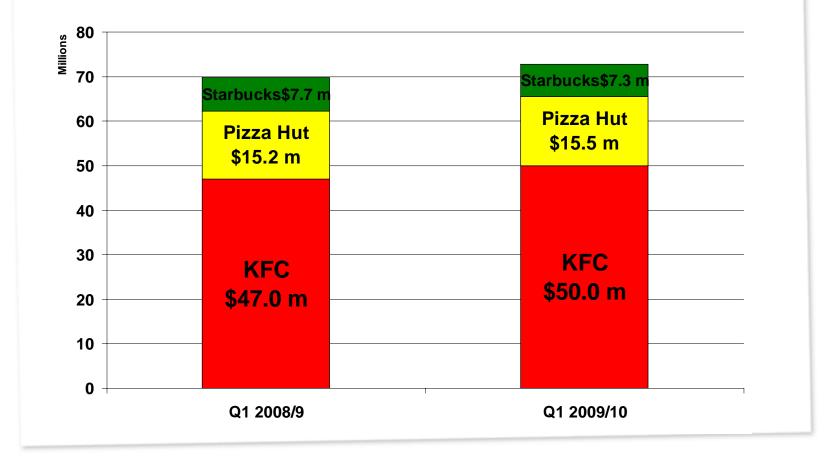

#### **Restaurant Brands New Zealand Limited**

ANNUAL SHAREHOLDERS MEETING

#### Senior Leadership Team

- Russel Creedy CEO
- Grant Ellis CFO
- Jennifer Blight HR Manager
- Viv Rosenberg Marketing Manager KFC
- Brent Kitto KFC Ops Manager
- Allan Simons Pizza Hut Ops Manager
- Chris Buddle Starbucks General Manger





## Restaurant Brands – EBITDA



## first quarter sales 2009/10



## KFC – quarterly same store sales



# KFC first quarter 2009/10

- Sales record \$50million
- Total Sales increased by 6.5%
- Same Store Sales increased by 8.3%
- Closer marketing alignment with international group
- Successful promotions





# Pizza Hut Quarterly same store sales



### Pizza Hut first quarter 2009/10

- Total Sales increased by 2.4%
- Same Store Sales increased by 5.2%
- Change to reflect the needs of the market
- Innovative products and promotions
  - Pasta range
  - Hot-2-You guarantee



# Starbucks same store sales



### Starbucks first quarter 2009/10

- Same Store Sales decline 2.3%
- Total Sales decline 5.5% with 2 stores closed
- Softening in demand across beverages and food lines
- Review pricing and product mix
- Stores numbers unchanged at 42

#### **Re