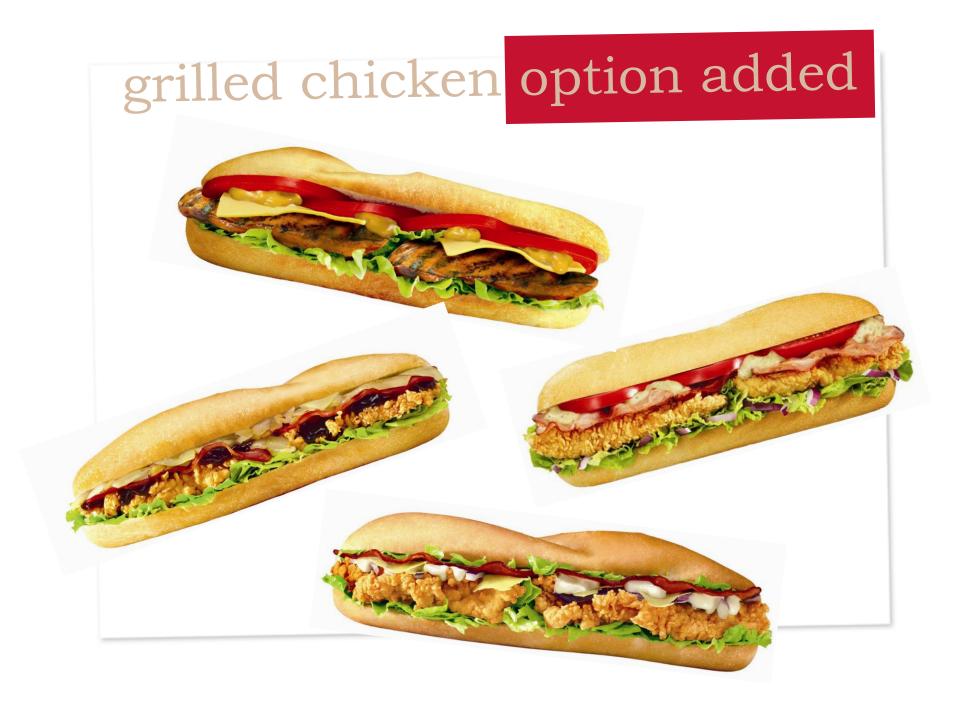

- Total Sales increased by 6.5%
- Same Store Sales increased by 8.3%
- Closer marketing alignment with international group
- Successful promotions





# Pizza Hut Quarterly same store sales



### Pizza Hut first quarter 2009/10

- Total Sales increased by 2.4%
- Same Store Sales increased by 5.2%
- Change to reflect the needs of the market
- Innovative products and promotions
  - Pasta range
  - Hot-2-You guarantee



# Starbucks same store sales



### Starbucks first quarter 2009/10

- Same Store Sales decline 2.3%
- Total Sales decline 5.5% with 2 stores closed
- Softening in demand across beverages and food lines
- Review pricing and product mix
- Stores numbers unchanged at 42

#### **Restaurant Brands New Zealand Limited**

ANNUAL SHAREHOLDERS MEETING



# Innovative product









## option to sell great assets





# productivity gains

- General & Admin costs down 3.6%
- Flat organisational structure
- Focus on internal efficiencies



- Nearly 4,500 partners
- Training key to success
- Recognised qualifications
- Safety training programme
- 49% reduction in lost time injuries

### the environment

- Initiatives to lessen impact on environment
- Carbon footprint monitoring
- Move to hybrid cars
- Waste recycling processes
- Reduction in water usage

# the 12<sup>th</sup> ingredient











#### **Restaurant Brands New Zealand Limited**

ANNUAL SHAREHOLDERS MEETING