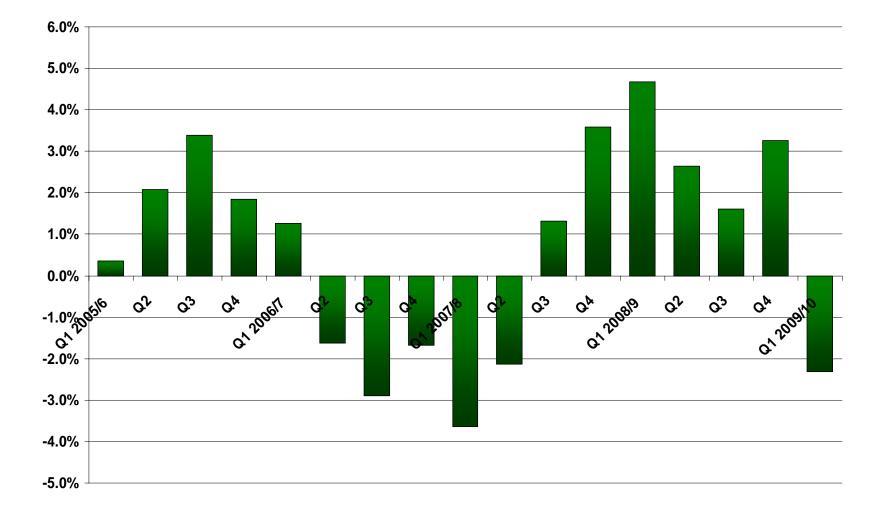

# Starbucks same store sales

### Starbucks first quarter 2009/10

- Same Store Sales decline 2.3%
- Total Sales decline 5.5% with 2 stores closed
- Softening in demand across beverages and food lines
- Review pricing and product mix
- Stores numbers unchanged at 42