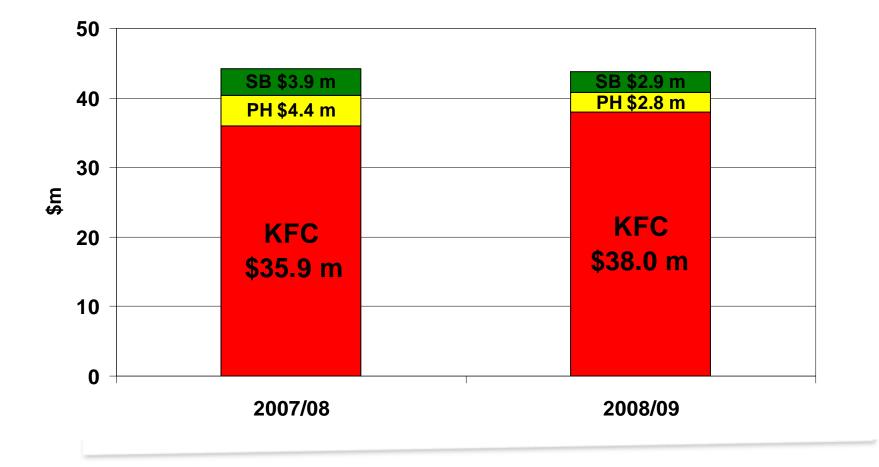

#### **Restaurant Brands New Zealand Limited**

ANNUAL SHAREHOLDERS MEETING

#### Senior Leadership Team

- Russel Creedy CEO
- Grant Ellis CFO
- Jennifer Blight HR Manager
- Viv Rosenberg Marketing Manager KFC
- Brent Kitto KFC Ops Manager
- Allan Simons Pizza Hut Ops Manager
- Chris Buddle Starbucks General Manger





## Restaurant Brands – EBITDA



## first quarter sales 2009/10



## KFC – quarterly same store sales



# KFC first quarter 2009/10

- Sales record \$50million
- Total Sales increased by 6.5%
- Same Store Sales increased by 8.3%
- Closer marketing alignment with international group
- Successful promotions





# Pizza Hut Quarterly same store sales



### Pizza Hut first quarter 2009/10

- Total Sales increased by 2.4%
- Same Store Sales increased by 5.2%
- Change to reflect the needs of the market
- Innovative products and promotions
  - Pasta range
  - Hot-2-You guarantee



# Starbucks same store sales



### Starbucks first quarter 2009/10

- Same Store Sales decline 2.3%
- Total Sales decline 5.5% with 2 stores closed
- Softening in demand across beverages and food lines
- Review pricing and product mix
- Stores