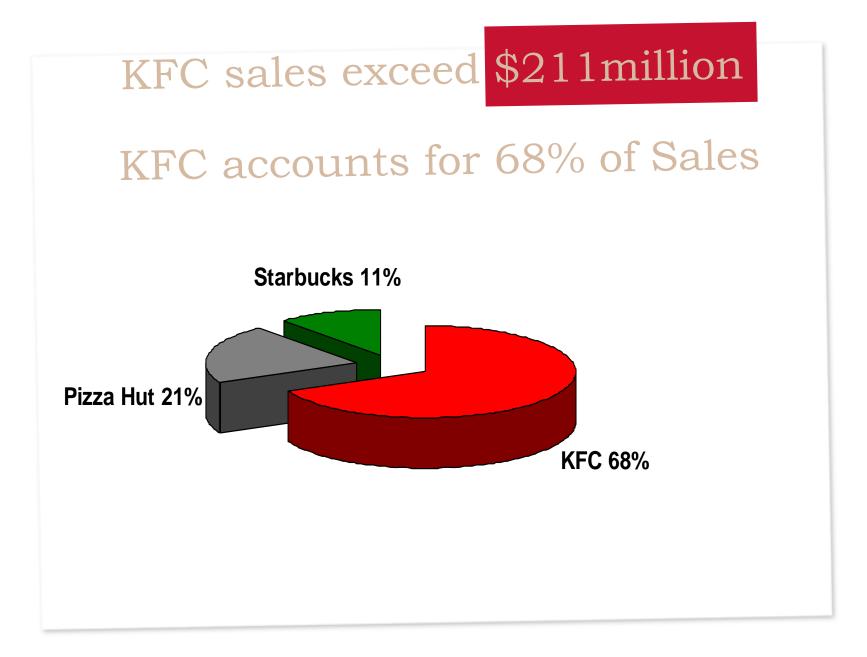

#### **Restaurant Brands New Zealand Limited**

ANNUAL SHAREHOLDERS MEETING

#### Senior Leadership Team

- Russel Creedy CEO
- Grant Ellis CFO
- Jennifer Blight HR Manager
- Viv Rosenberg Marketing Manager KFC
- Brent Kitto KFC Ops Manager
- Allan Simons Pizza Hut Ops Manager
- Chris Buddle Starbucks General Manger





## Restaurant Brands – EBITDA



## first quarter sales 2009/10



## KFC – quarterly same store sales



# KFC first quarter 2009/10

- Sales record \$50million
- Total Sales increased by 6.5%
- Same Store Sales increased by 8.3%
- Closer marketing alignment with international group
- Successful promotions





# Pizza Hut Quarterly same store sales



### Pizza Hut first quarter 2009/10

- Total Sales increased by 2.4%
- Same Store Sales increased by 5.2%
- Change to reflect the needs of the market
- Innovative products and promotions
  - Pasta range
  - Hot-2-You guarantee



# Starbucks same store sales



### Starbucks first quarter 2009/10

- Same Store Sales decline 2.3%
- Total Sales decline 5.5% with 2 stores closed
- Softening in demand across beverages and food lines
- Revie