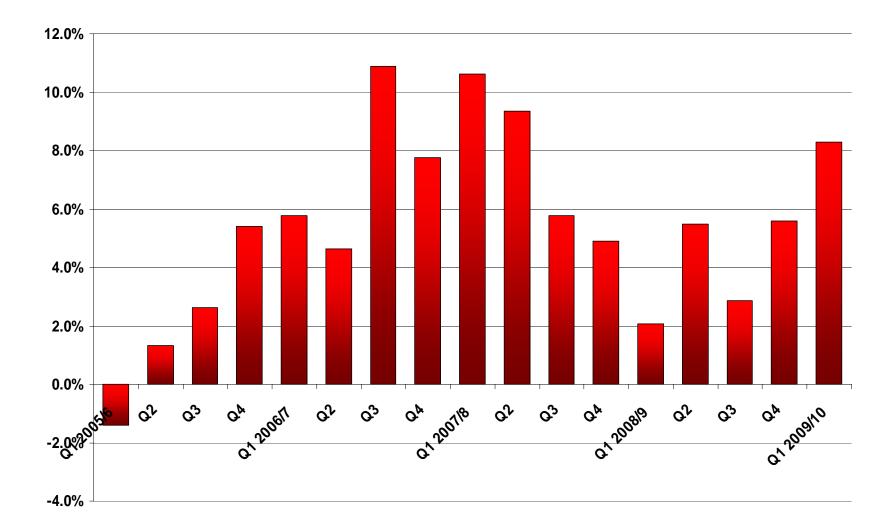

## KFC – quarterly same store sales

# KFC first quarter 2009/10

- Sales record \$50million
- Total Sales increased by 6.5%
- Same Store Sales increased by 8.3%
- Closer marketing alignment with international group
- Successful promotions