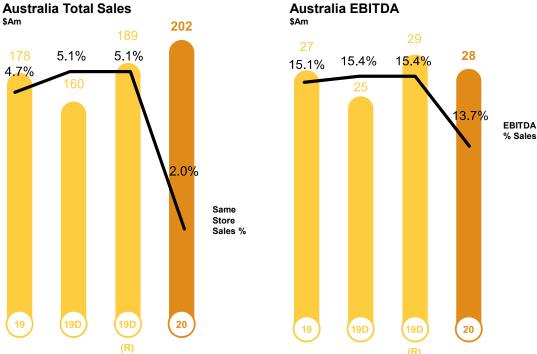

store closures and dine in restrictions with COVID-19 crisis; however larger free-standing stores performed strongly

- FY 19 = 12 months to 25 February 2019 FY 19D = 10 months to 31 December 2019
- FY 19D (R) = Restated FY 19D (pro rata) for equivalent 12 month period
- FY 20 = 12 months to 31 December 2020