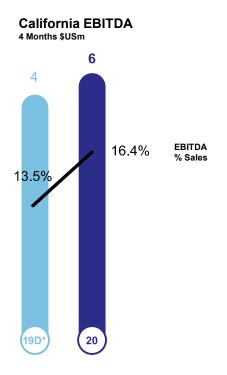

## California acquisition exceeded sales and profit expectations in first four months of ownership

<sup>\*</sup> FY 19D represents pro-forma 16 weeks prior year trading (pre RBD acquisition).