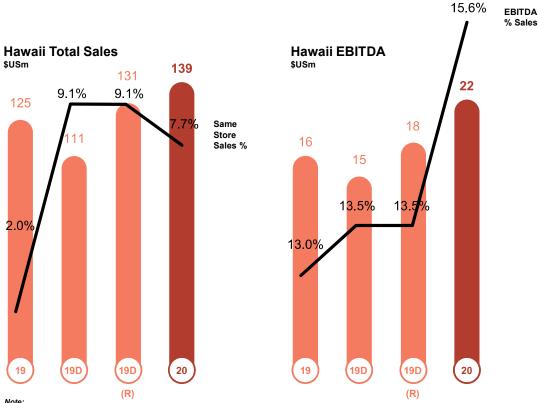

Hawaii boosted by strong Pizza Hut performance during COVID-19, despite reduced sales and margins in Taco Bell

- FY 19 = 12 months to 25 February 2019
- FY 19D = 10 months to 31 December 2019
- FY 19D (R) = Restated FY 19D (pro rata) for equivalent 12 month period
- FY 20 = 12 months to 31 December 2020