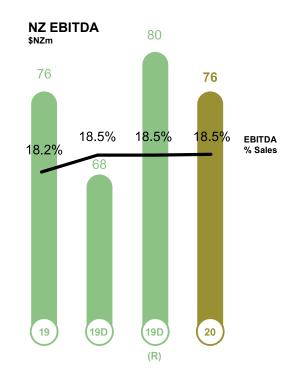

# NZ sales adversely impacted by COVID-19 closures and restrictions. EBITDA correspondingly reduced, despite government grant.

### Note:

- FY 19 = 12 months to 25 February 2019
- FY 19D = 10 months to 31 December 2019
- FY 19D (R) = Restated FY 19D (pro rata) for equivalent 12 month period
   FY 20 = 12 months to 31 December 2020