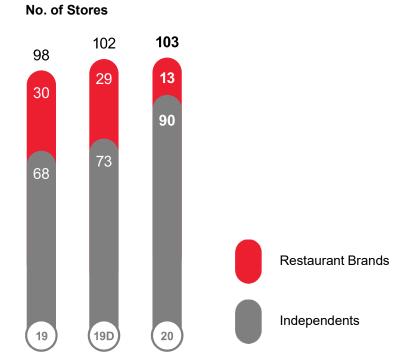

## Sales of Pizza Hut stores to independent franchisees continues, together with increase in new store builds

- FY 19 = as at 25 February 2019 FY 19D = as at 31 December 2019
- FY 20 = as at 31 December 2020