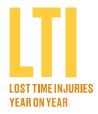

### Lost time injuries per million hours worked

|             | 2020 | 2019 |
|-------------|------|------|
| New Zealand | 5.2  | 6.3  |
| Australia   | 11.9 | 10.0 |
| Hawaii      | 2,5  | 6.2  |
| California  | 5.2  | n/a  |