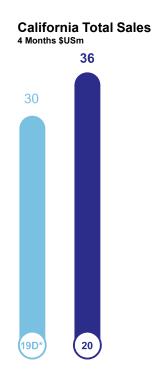

## California acquisition exceeded sales and profit expectations in first four months of ownership

<sup>\*</sup> FY 19D represents pro-forma 16 weeks prior year trading (pre RBD acquisition).