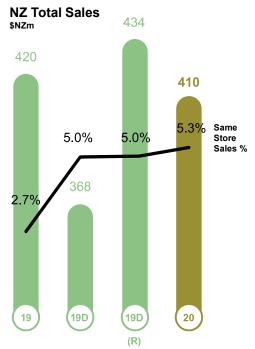

# NZ sales adversely impacted by COVID-19 closures and restrictions. EBITDA correspondingly reduced, despite government grant.

### Note:

- FY 19 = 12 months to 25 February 2019
- FY 19D = 10 months to 31 December 2019
- FY 19D (R) = Restated FY 19D (pro rata) for equivalent 12 month period
   FY 20 = 12 months to 31 December 2020